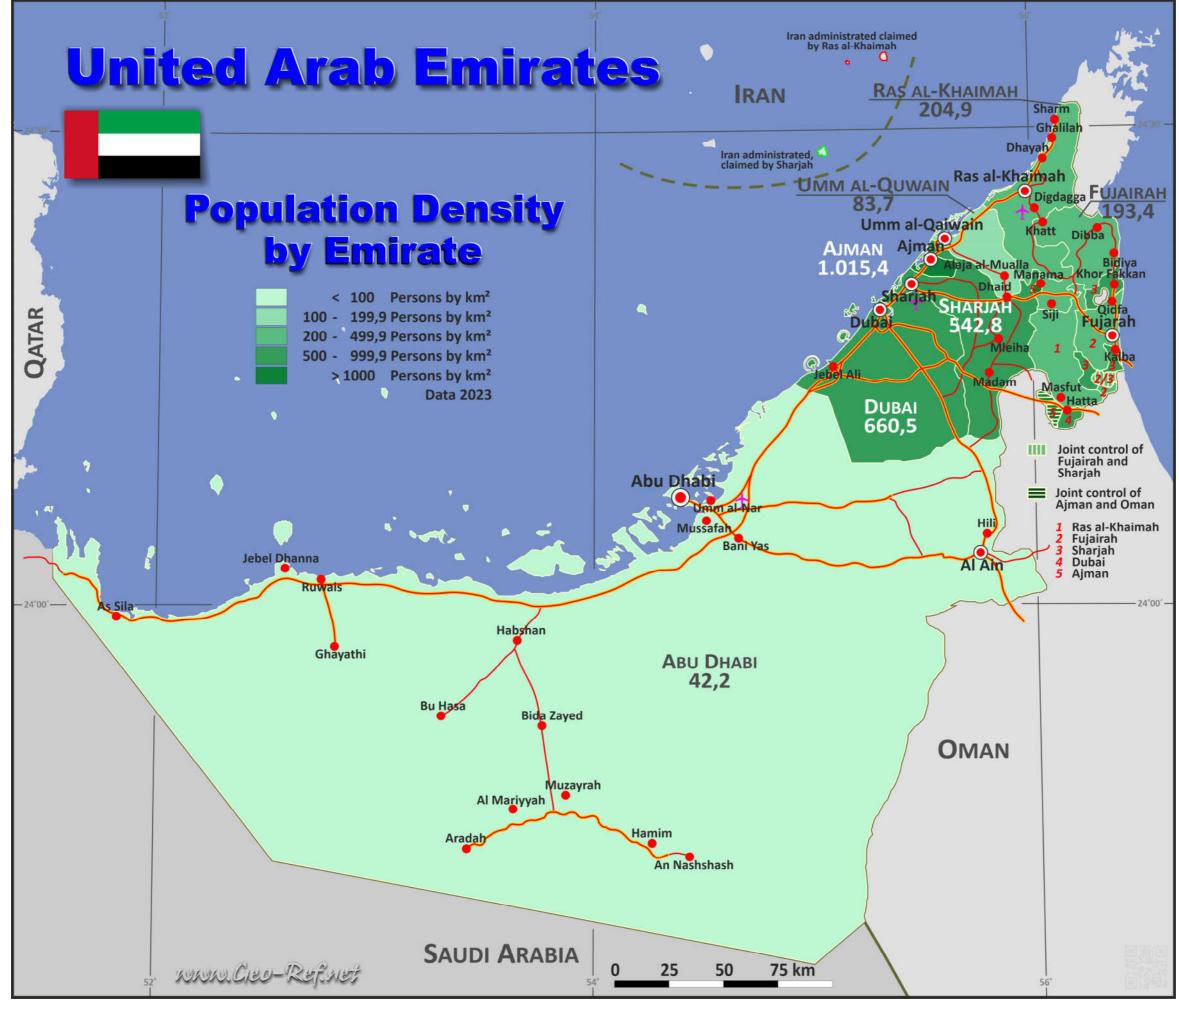

## **Administrative division United Arab Emirates**

## **Division by Emirates**

## **Estimation 2023**

| Emirate        | ISO<br>3166-2 | Arabic     | Capital        | Area<br>(km²) | Population | Density<br>(pers/km²) |
|----------------|---------------|------------|----------------|---------------|------------|-----------------------|
| Abu Dhabi      | AE-ABU        | أبو ظبي    | Abu Dhabi      | 67.340        | 3.789.860  | 56,3                  |
| Umm al-Quwain  | AE-UAQ        | عجمان      | Umm al-Qaiwain | 777           | 140.730    | 181,1                 |
| Ras al-Khaimah | AE-RAK        | دبي        | Ras al-Khaimah | 1.684         | 400.000    | 237,5                 |
| Fujairah       | AE-FUJ        | الفجيرة    | Fujairah       | 1.165         | 309.080    | 265,3                 |
| Sharjah        | AE-SHA        | رأس الخيمة | Sharjah        | 2.590         | 1.810.000  | 698,8                 |
| Dubai          | AE-DUB        | الشارقة    | Dubai          | 3.885         | 3.655.000  | 940,8                 |
| Ajman          | AE-AJM        | أم القيوين | Ajman          | 259           | 573.886    | 2.215,8               |
| Total          |               |            |                | 77.700        | 10.678.556 | 137,4                 |