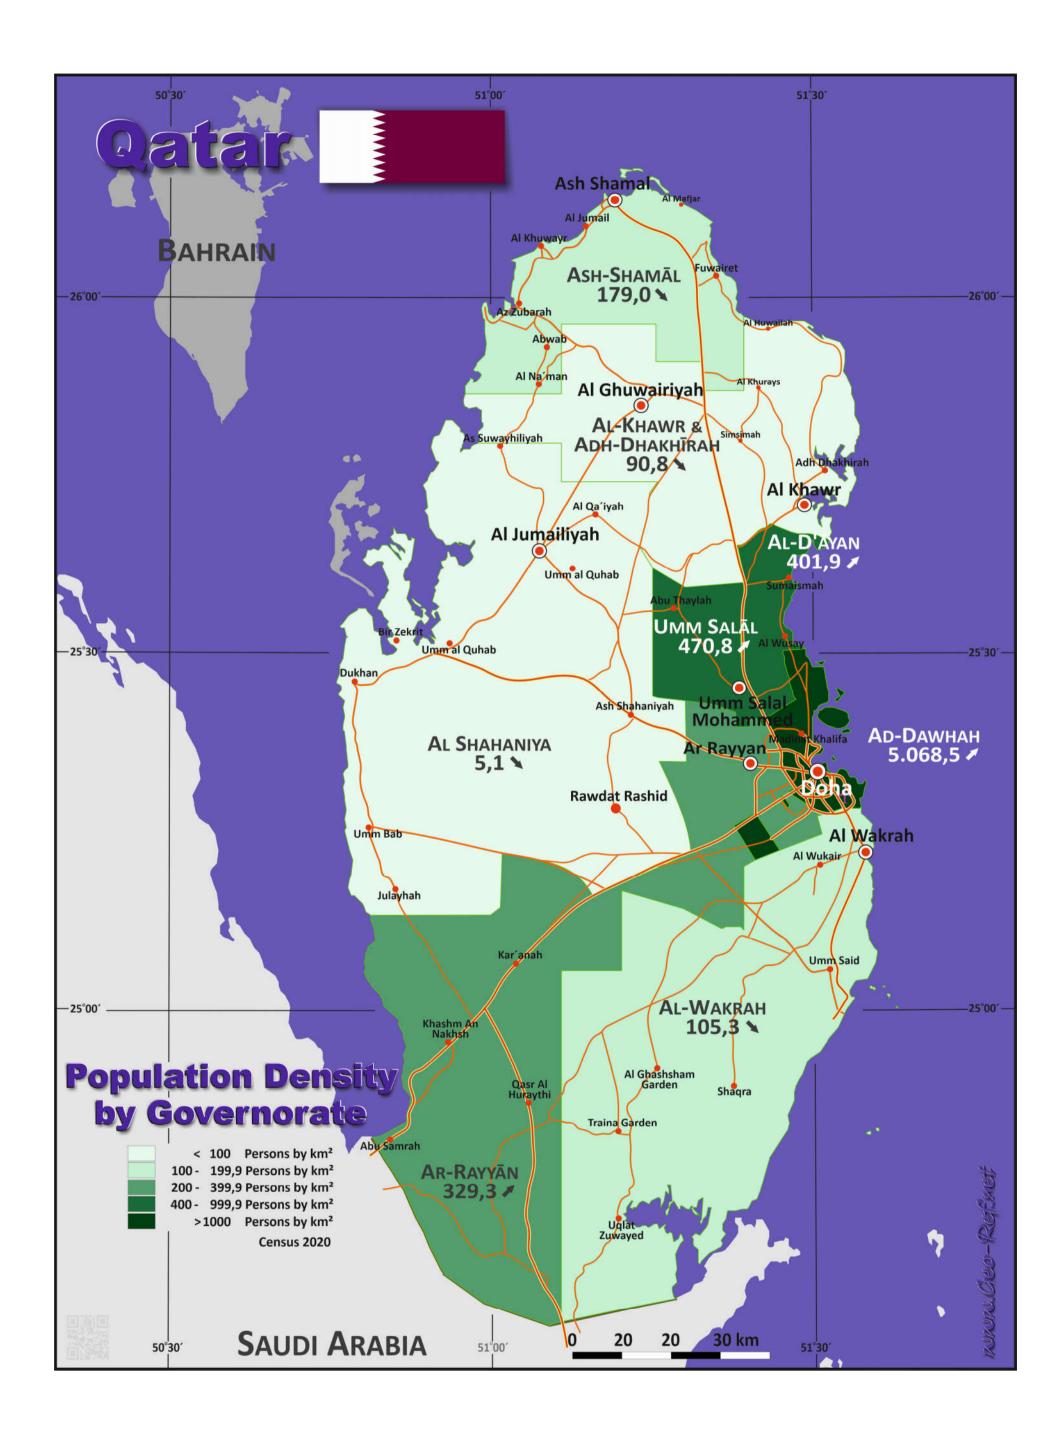

## **Division by Governorate**

Census 2020

| Governorate                  | ISO<br>3166-2 | Arab           | Capital      | Area<br>(km²) | Population | Density<br>(pers/km²) |
|------------------------------|---------------|----------------|--------------|---------------|------------|-----------------------|
| Al Shahaniya                 | QA-SN         | الشحانية       | Al Shahaniya | 3.299         | 16.730     | 5,1                   |
| Al-Khawr & Adh-<br>Dhakhīrah | QA-KR         | الخور والذخيرة | Al-Khawr     | 1.546         | 140.453    | 90,8                  |
| Al-Wakrah                    | QA-WA         | الوكرة         | Al-Wakrah    | 2.518         | 265.102    | 105,3                 |
| Ash-Shamāl                   | QA-MS         | الشمال         | Ash-Shamāl   | 901           | 161.240    | 179,0                 |
| Ar-Rayyān                    | QA-RA         | الريان         | Ar-Rayyān    | 2.511         | 826.786    | 329,3                 |
| Aḍ-Ḍ'āyan                    | QA-DA         | الضعاين        | Aḍ-Ḍ'āyan    | 249           | 100.083    | 401,9                 |
| Umm Şalāl                    | QA-US         | ام صلال        | Umm Şalāl    | 318           | 149.701    | 470,8                 |
| Ad-Dawḥah (Doha)             | QA-DA         | الدوحة         | Doha         | 234           | 1.186.023  | 5.068,5               |
| Total                        |               |                |              | 11.576        | 2.846.118  | 245,9                 |