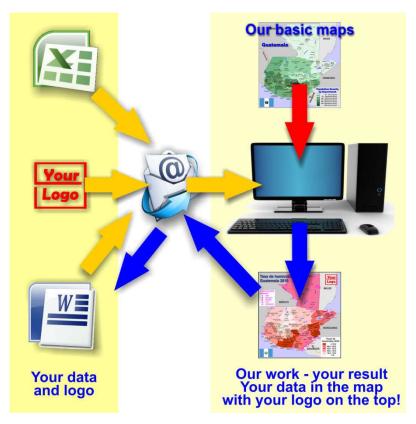

We have published on the country page usually the population density of the country, the mostly interesting thematic map. But the real power of our offer consists in the display of your own data, drawing so your own maps with your results or relevant data.

The so generated thematic maps you can order as illustrations for reports and publications, in huger format for maps – mostly till A0 format. Also for the inclusion in PowerPoint presentations we can offer the maps, as bitmap or in vector format

So it works:

Please visit the corresponding page for our detailed conditions of service and supply.

The price of a thematic map is visible on the corresponding country page. Visit our page Services to find out about our additional services.