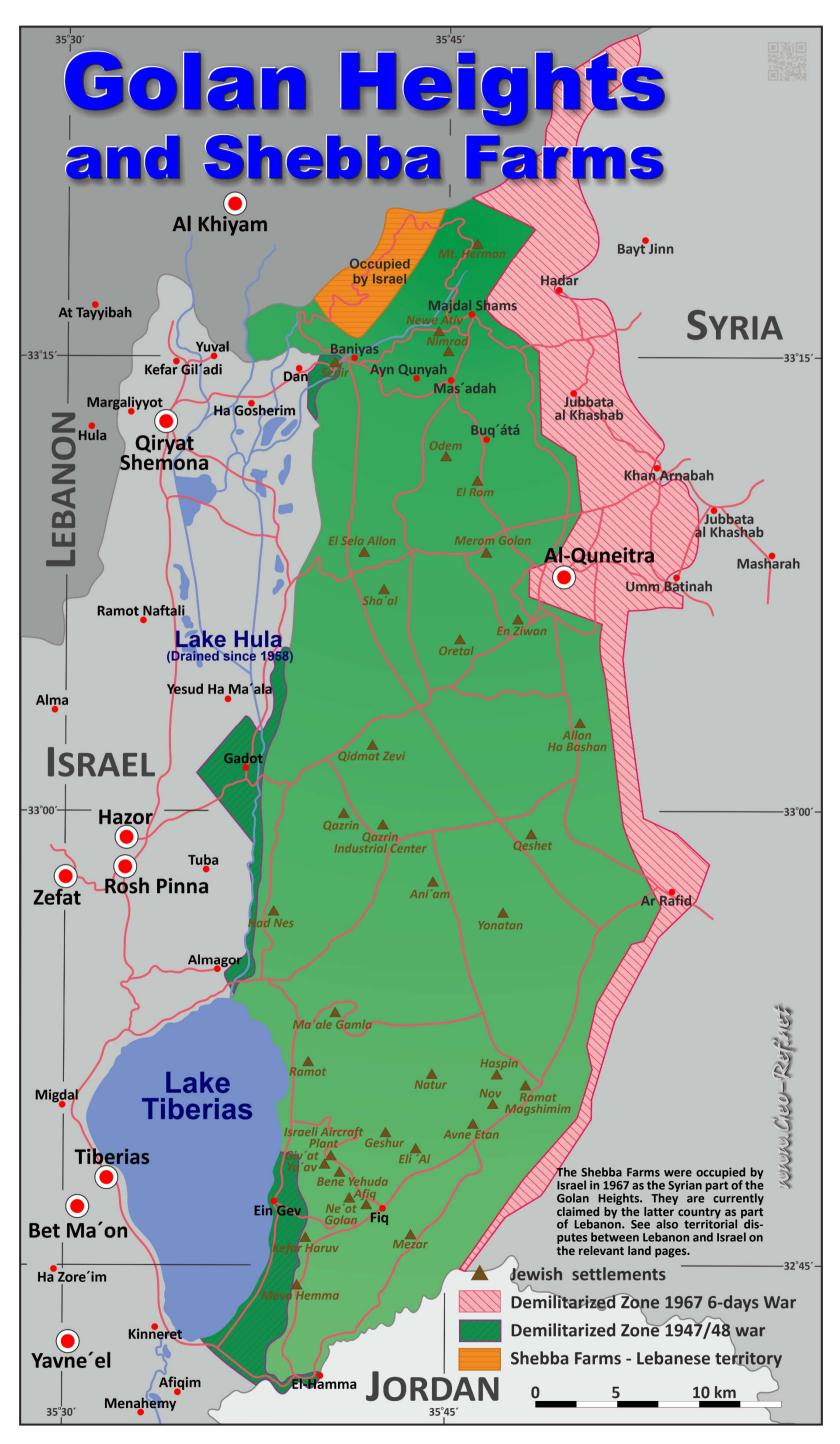

Estimation Brasil 2024 - Version 11/26/2024 23:08

## **About maps on Geo-Ref.net**

Each map published on our web site is free to use without costs, meanwhile the same is not modified, especially concerning our own site logotype. This is valid for all published PNG and the PDF-files.

We have published on the country page usually the population density of the country, the mostly interesting thematic map. But the real power of our offer consists in the display of your own data, drawing so your own maps with your results or relevant data.

The so generated thematic maps you can order as illustrations for reports and publications, in huger format for maps – mostly till A0 format. Also for the inclusion in PowerPoint presentations we can offer the maps, as bitmap or in vector format



So i