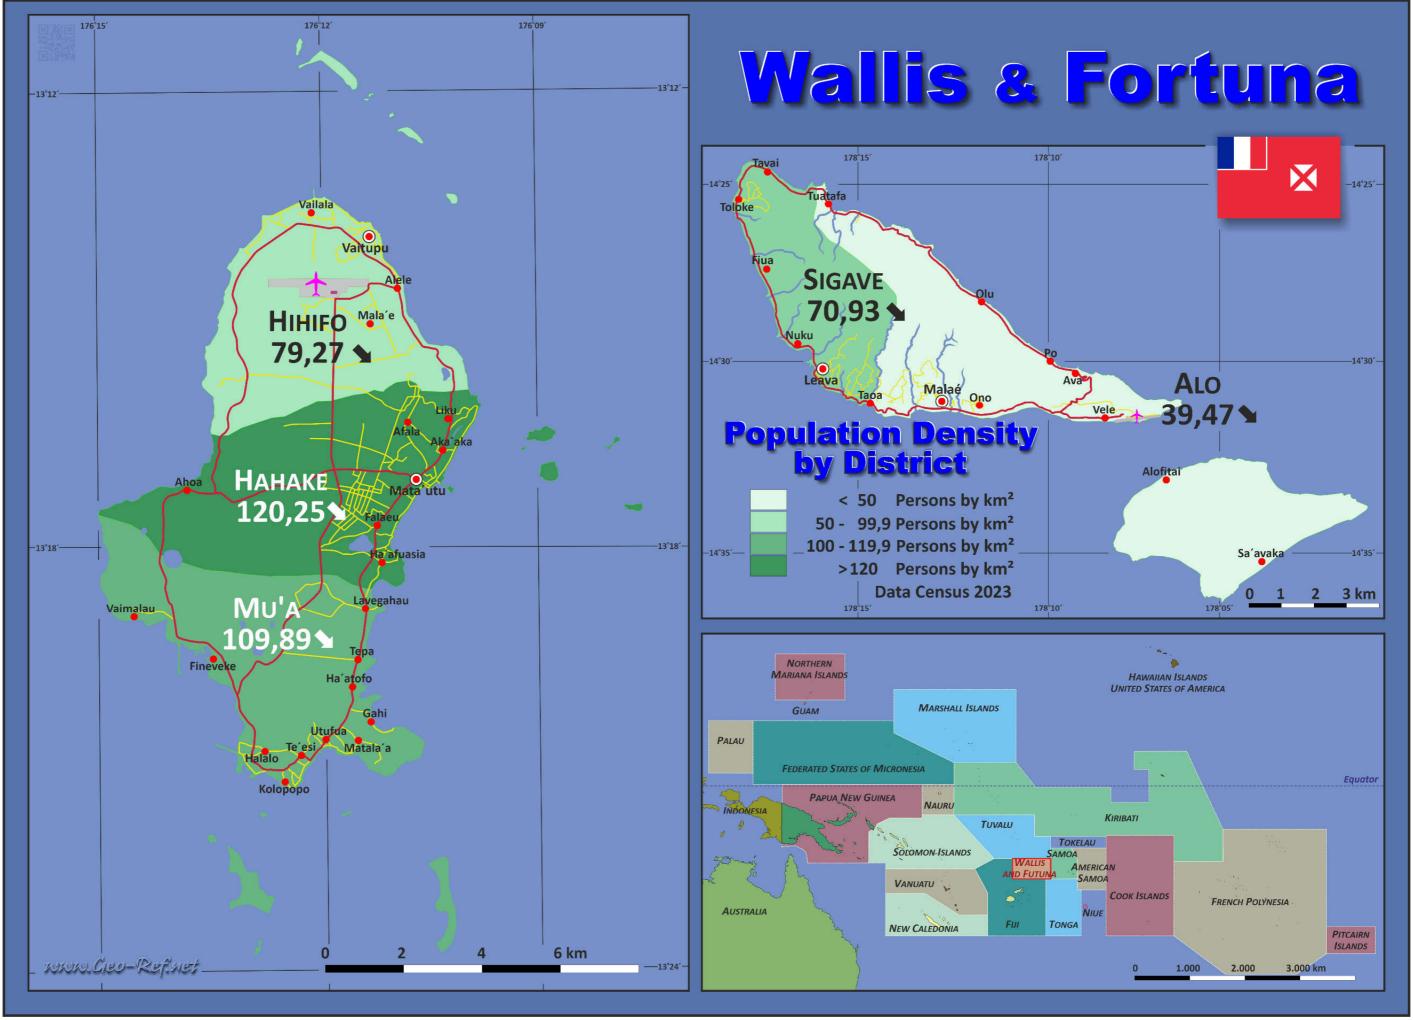

## **Division by District**

**Census 2023** 

| District | ISO<br>3166-2 | Capital     | Area<br>in km² | Population | Density<br>Persons/km <sup>2</sup> |
|----------|---------------|-------------|----------------|------------|------------------------------------|
| Alo      | WF-AL         | Mala´e      | 47,5           | 1.875      | 39,47                              |
| Hahake   | WF-UV         | Matā'utu    | 27,8           | 3.343      | 120,25                             |
| Hihifo   | WF-UV         | Vaitupu     | 23,4           | 1.855      | 79,27                              |
| Mua      | WF-UV         | Mala´efo´ou | 26,3           | 2.890      | 109,89                             |
| Sigave   | WF-SG         | Leava       | 16,8           | 1.188      | 70,93                              |
| Total    |               |             | 141,8          | 11.151,0   | 78,67                              |