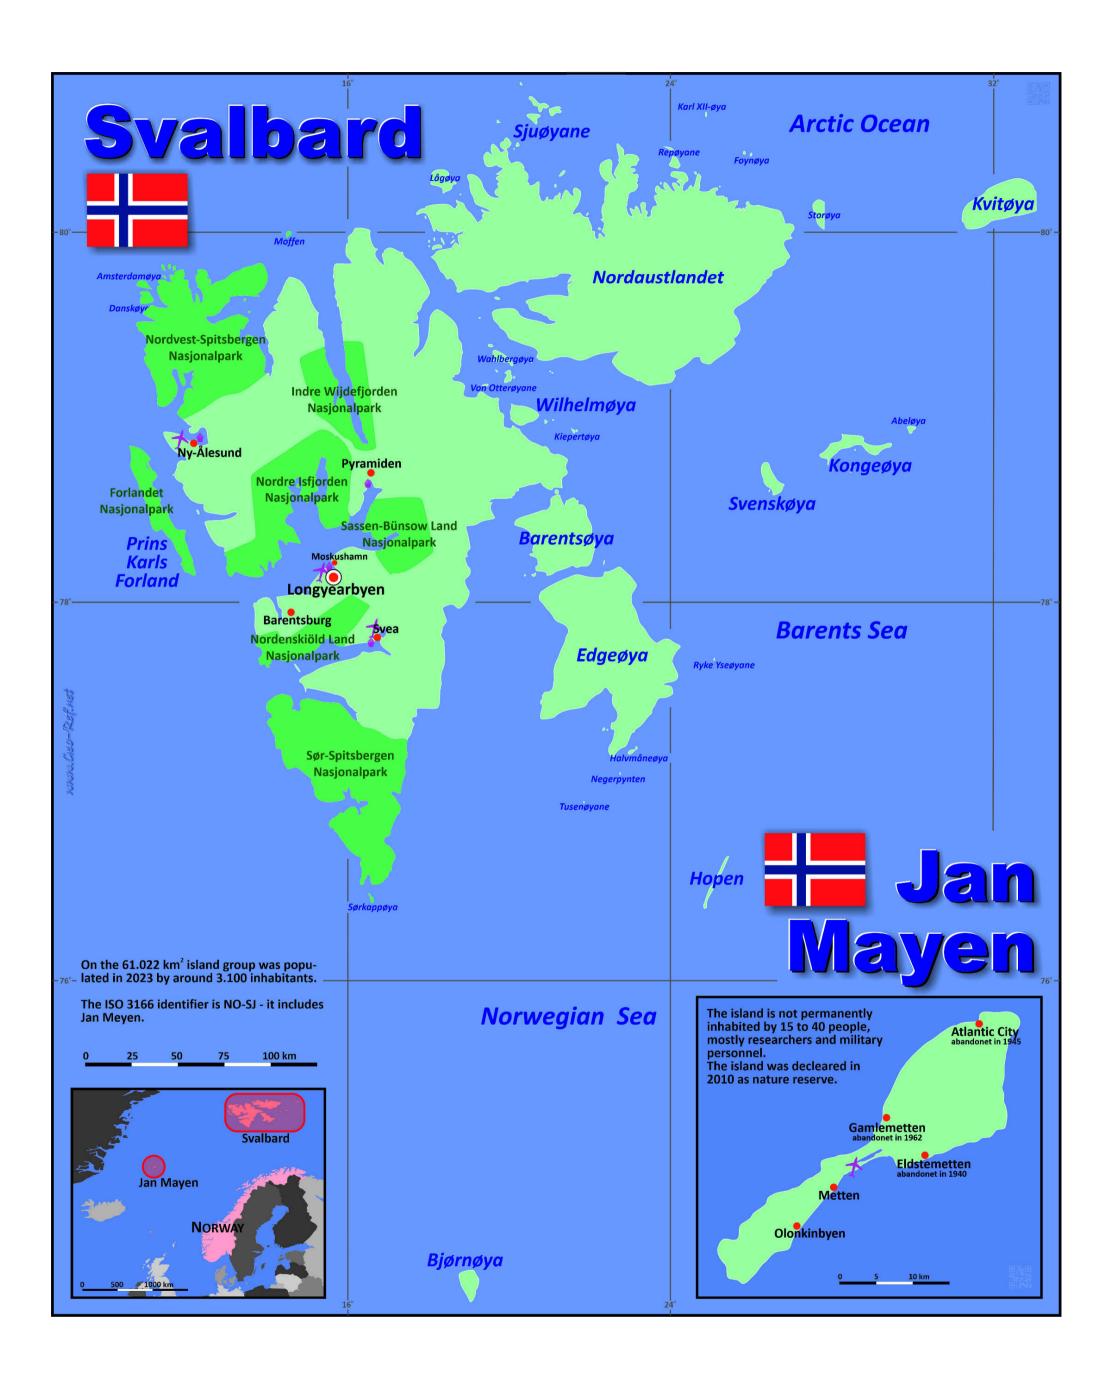

Svalbard Estimation 2023 - Version 01/11/2024 18:27

geo-ref.net

1/2

## About the maps on www.geo-ref.net

Each map published on our web site is free to use without costs, meanwhile the same is not modified, especially concerning our own site logotype. This is valid for all published PNG and the PDF-files.

We have published on the country page usually the population density of the country, the mostly interesting thematic map. But the real power of our offer consists in the display of your own data, drawing so your own maps with your results or relevant data.

The so generated thematic maps you can order as illustrations for reports and publications, in huger format for maps – mostly till A0 format. Also for the inclusion in PowerPoint presentations we can offer the maps, as bitmap or