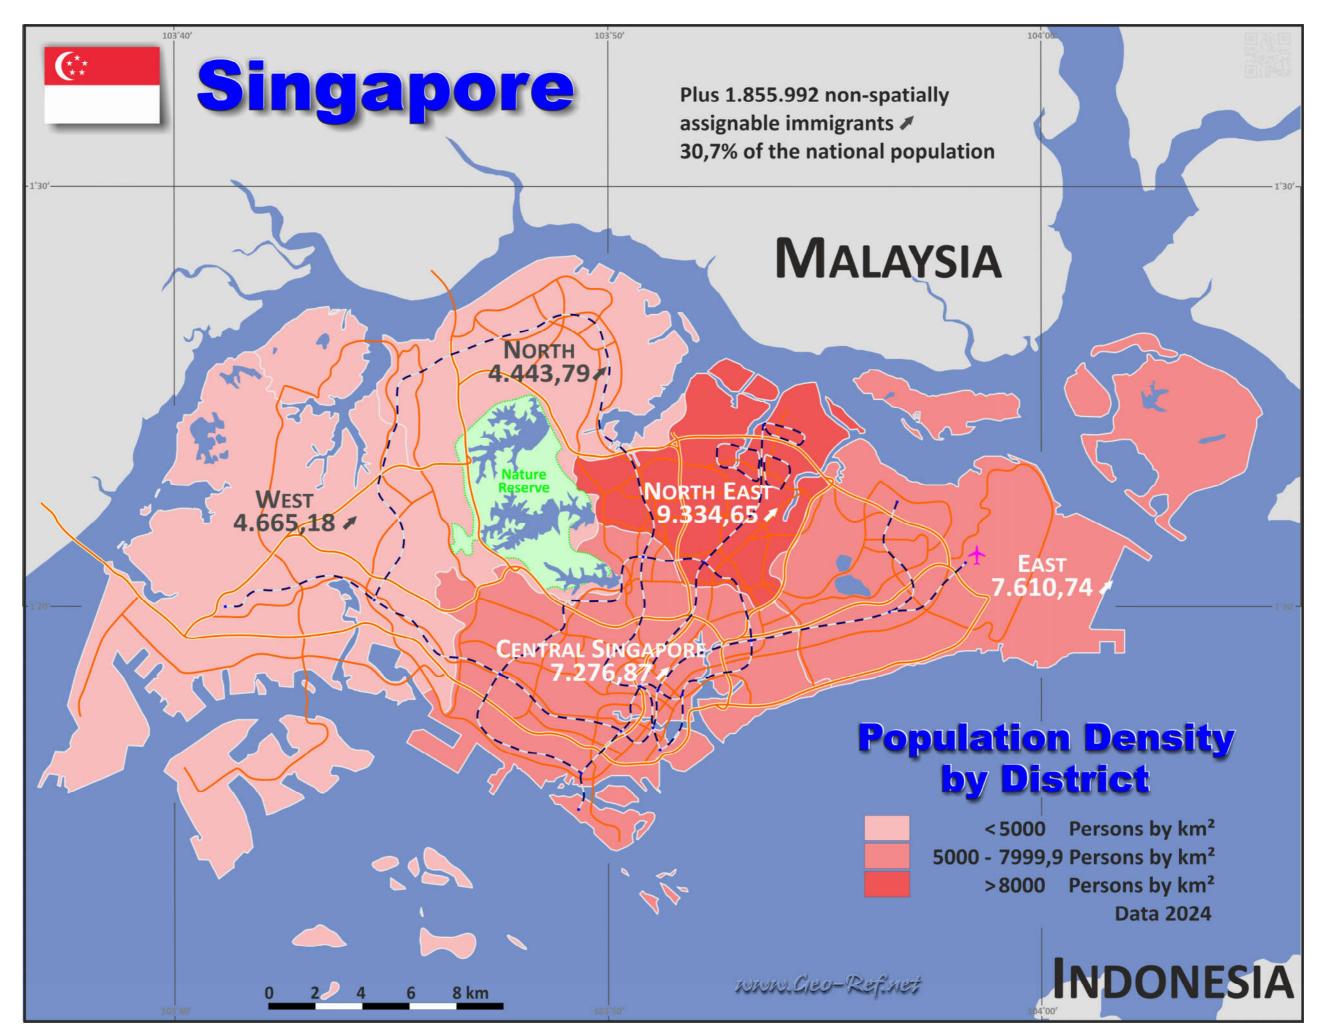

## **Division by District**

**Estimation 2024** 

| District          | ISO<br>3166-2 | Capital     | Area<br>km² | Population | <b>Density</b><br>Persons/km² |
|-------------------|---------------|-------------|-------------|------------|-------------------------------|
| North Region      | SG-N          | Woodlands   | 134,5       | 597.690    | 4.443,79                      |
| West Region       | SG-W          | Jurong West | 201,3       | 939.100    | 4.665,18                      |
| Central Region    | SG-C          | Bukit Merah | 132,7       | 965.640    | 7.276,87                      |
| East Region       | SG-E          | Bedok       | 93,1        | 708.560    | 7.610,74                      |
| North-East Region | SG-NE         | Sengkang    | 103,9       | 969.870    | 9.334,65                      |
| Non-Residents     |               |             | -           | 1.855.992  | -                             |
| Total             |               |             | 665,5       | 6.036.852  | 9.071,15                      |