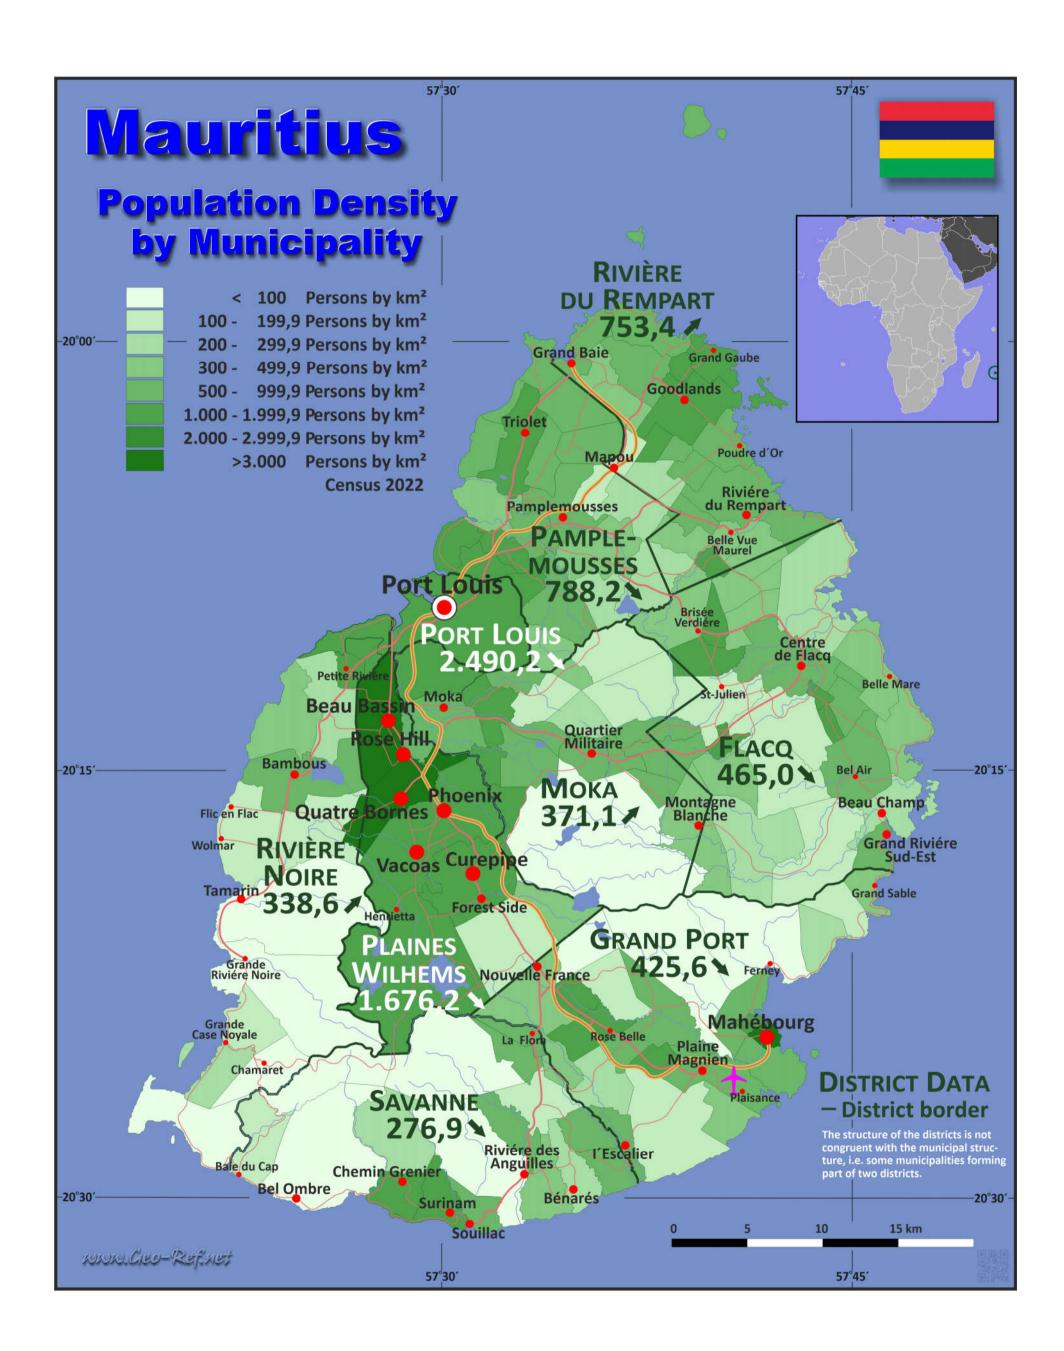

## **Division by Municipality – Census areas**

## **Census 2024**

The Census areas are not congruent with the district boundaries, meaning that individual Census areas overlap into several districts. There was a deviation of 2.7 km2 more in the sum of the consolidated Census areas compared to the consolidated area data for the country. This deviation also results in the difference in the country's population density between both tables.

| Municipality                   | Own     | District                     | Capital                   | Area<br>(km²) | Population | Density<br>(pers/km²) |
|--------------------------------|---------|------------------------------|---------------------------|---------------|------------|-----------------------|
| Agalega Islands                | AG      | Dependency                   | Vingt Cinq                | 24,0          | 330        | 13,8                  |
| Albion                         | BL-01   | Rivière Noire                | Albion                    | 17,5          | 7.506      | 428,9                 |
| Amaury                         | RR-FL-1 | Riviere du Rempart,<br>Flacq | Amaury                    | 2,9           | 3.073      | 1.059,7               |
| Amitié                         | RR-01   | Riviere du Rempart           | Amitié                    | 4,7           | 2.587      | 550,4                 |
| Arsenal                        | PA-01   | Pamplemousses                | Arsenal                   | 10,7          | 3.621      | 338,4                 |
| Baie aux Huîtres<br>(Region 4) | RO-04   | Rodrigues Island             | Baie aux Huîtres          | 11,7          | 6.201      | 530,0                 |
| Baie du Cap                    | SA-01   | Savanne                      | Baie du Cap               | 13,7          | 2.433      | 177,6                 |
| Baie du Tombeau                | PA-02   | Pamplemousses                | Baie du<br>Tombeau        | 7,2           | 14.263     | 1.981,0               |
| Bambous                        | BL-02   | Rivière Noire                | Bambous                   | 22,1          | 15.879     | 718,5                 |
| Bambous Virieux                | GP-01   | Grand Port                   | Bambous Virieux           | 7,7           | 1.493      | 193,9                 |
| Bananes                        | GP-02   | Grand Port                   | Bananes                   | 10,1          | 703        | 69,6                  |
| Beau Vallon                    | GP-03   | Grand Port                   | Beau Vallon               | 10,3          | 6.461      | 627,3                 |
| Beau-Bassin/Rose-<br>Hill      | PW-01   | Plaines Wilhems              | Beau-<br>Bassin/Rose-Hill | 20,3          | 92.149     | 4.539,4               |
| Bel Air Rivière Sèche          | FL-01   | Flacq                        | Bel Air Rivière<br>Sèche  | 18,4          | 18.030     | 979,9                 |
| Bel Ombre                      | SA-02   | Savanne                      | Bel Ombre                 | 42,0          | 2.433      | 57,9                  |
| Belle Vue Maurel               | PA-03   | Pamplemousses                | Belle Vue Maurel          | 9,6           | 4.347      | 452,8                 |
| Bénarès                        | SA-03   | Savanne                      | Bénarès                   | 9,0           | 1.969      | 218,8                 |
| Bois Chéri                     | SA-04   | Savanne                      | Bois Chéri                | 34,9          | 3.407      | 97,6                  |
| Bois des<br>Amourettes         | GP-04   | Grand Port                   | Bois des<br>Amourettes    | 8,3           | 1.870      | 225,3                 |
| Bon Accueil                    | FL-02   | Flacq                        | Bon Accueil               | 4,4           | 6.203      | 1.409,8               |
| Bramsthan                      | FL-03   | Flacq                        | Bramsthan                 | 1,6           | 4.267      | 2.666,9               |
| Brisée Verdière                | FL-RR-1 | Flacq, Rivière du<br>Rempart | Brisée Verdière           | 15,8          | 7.744      | 490,1                 |
| Britannia                      | SA-05   | Savanne                      | Britannia                 | 11,3          | 1.502      | 132,9                 |
| Calebasses                     | PA-04   | Pamplemousses                | Calebasses                | 5,7           | 5.418      | 950,5                 |
| Camp Carol                     | GP-05   | Grand Port                   | Camp Carol                | 7,5           | 2.334      | 311,2                 |
| Camp de Masque                 | FL-04   | Flacq                        | Camp de Masque            | 2,8           | 3.106      | 1.109,3               |

| Municipality                  | Own     | District                             | Capital                   | Area<br>(km²) | Population | Density<br>(pers/km²) |
|-------------------------------|---------|--------------------------------------|---------------------------|---------------|------------|-----------------------|
| Camp de Masque<br>Pavé        | FL-05   | Flacq                                | Camp de Masque<br>Pavé    | 10,3          | 4.065      | 394,7                 |
| Camp Diable                   | SA-06   | Savanne                              | Camp Diable               | 7,3           | 4.886      | 669,3                 |
| Camp Ithier                   | FL-06   | Flacq                                | Camp Ithier               | 5,5           | 4.805      | 873,6                 |
| Camp Thorel                   | MO-01   | Moka                                 | Camp Thorel               | 17,8          | 2.030      | 114,0                 |
| Cap Malheureux                | RR-02   | Riviere du Rempart                   | Cap Malheureux            | 10,1          | 5.740      | 568,3                 |
| Cascavelle                    | BL-PW-1 | Rivière Noire,<br>Plaines Wilhems    | Cascavelle                | 18,8          | 3.121      | 166,0                 |
| Case Noyale                   | BL-03   | Rivière Noire                        | Case Noyale               | 10,6          | 1.687      | 159,2                 |
| Centre de Flacq               | FL-07   | Flacq                                | Centre de Flacq           | 20,1          | 16.310     | 811,4                 |
| Chamarel                      | BL-SA-1 | Rivière Noire,<br>Savanne            | Chamarel                  | 29,3          | 755        | 25,8                  |
| Chamouny                      | SA-07   | Savanne                              | Chamouny                  | 18,6          | 4.533      | 243,7                 |
| Chemin Grenier                | SA-08   | Savanne                              | Chemin Grenier            | 8,4           | 12.780     | 1.521,4               |
| Clémencia                     | FL-08   | Flacq                                | Clémencia                 | 16,0          | 1.872      | 117,0                 |
| Cluny                         | GP-06   | Grand Port                           | Cluny                     | 11,1          | 1.931      | 174,0                 |
| Congomah                      | PA-05   | Pamplemousses                        | Congomah                  | 8,7           | 1.875      | 215,5                 |
| Cottage                       | RR-03   | Riviere du Rempart                   | Cottage                   | 3,3           | 4.733      | 1.434,2               |
| Crève Coeur                   | PA-06   | Pamplemousses                        | Crève Coeur               | 6,6           | 2.743      | 415,6                 |
| Curepipe                      | PW-02   | Plaines Wilhems                      | Curepipe                  | 23,6          | 70.008     | 2.966,4               |
| Dagotière                     | MO-02   | Moka                                 | Dagotière                 | 10,8          | 7.544      | 698,5                 |
| D'Épinay                      | PA-07   | Pamplemousses                        | D'Épinay                  | 15,4          | 6.439      | 418,1                 |
| Dubreuil                      | MO-FL-1 | Moka, Flacq                          | Dubreuil                  | 80,2          | 3.421      | 42,7                  |
| Écroignard                    | FL-09   | Flacq                                | Écroignard                | 2,2           | 2.520      | 1.145,5               |
| Espérance                     | MO-03   | Moka                                 | Espérance                 | 7,7           | 1.875      | 243,5                 |
| Espérance<br>Trébuchet        | RR-04   | Riviere du Rempart                   | Espérance<br>Trébuchet    | 2,3           | 2.215      | 963,0                 |
| Flic en Flac                  | BL-04   | Rivière Noire                        | Flic en Flac              | 21,2          | 3.917      | 184,8                 |
| Fond du Sac                   | PA-08   | Pamplemousses                        | Fond du Sac               | 10,7          | 5.550      | 518,7                 |
| Goodlands                     | RR-05   | Riviere du Rempart                   | Goodlands                 | 16,8          | 21.103     | 1.256,1               |
| Grand Baie                    | RR-PP-1 | Riviere du Rempart,<br>Pamplemousses | Grand Baie                | 14,8          | 11.239     | 759,4                 |
| Grand Bel Air                 | GP-07   | Grand Port                           | Grand Bel Air             | 2,8           | 1.505      | 537,5                 |
| Grand Bois                    | SA-09   | Savanne                              | Grand Bois                | 5,9           | 4.836      | 819,7                 |
| Grand Gaube                   | RR-06   | Riviere du Rempart                   | Grand Gaube               | 6,2           | 7.852      | 1.266,5               |
| Grand River South<br>East     | FL-10   | Flacq                                | Grand River<br>South East | 9,5           | 2.121      | 223,3                 |
| Grand Sable                   | GP-08   | Grand Port                           | Grand Sable               | 5,1           | 1.988      | 389,8                 |
| Grande Montagne<br>(Region 6) | RO-06   | Rodrigues Island                     | Grande<br>Montagne        | 25,3          | 7.344      | 290,3                 |
| Grande Retraite               | FL-11   | Flacq                                | Grande Retraite           | 6,9           | 2.568      | 372,2                 |

| Municipality             | Own         | District                             | Capital                  | Area<br>(km²) | Population | Density<br>(pers/km²) |
|--------------------------|-------------|--------------------------------------|--------------------------|---------------|------------|-----------------------|
| Grande Rivière<br>Noire  | BL-05       | Rivière Noire                        | Grande Rivière<br>Noire  | 43,7          | 2.972      | 68,0                  |
| Gros Cailloux            | BL-06       | Rivière Noire                        | Gros Cailloux            | 15,4          | 4.086      | 265,3                 |
| La Ferme (Region 1)      | RO-01       | Rodrigues Island                     | La Ferme                 | 29,2          | 7.578      | 259,5                 |
| La Flora                 | GP-SA-1     | Grand Port, Savanne                  | La Flora                 | 4,2           | 2.992      | 712,4                 |
| La Gaulette              | BL-07       | Rivière Noire                        | La Gaulette              | 9,2           | 2.514      | 273,3                 |
| La Laura - Malenga       | MO-04       | Moka                                 | La Laura -<br>Malenga    | 4,8           | 3.291      | 685,6                 |
| Lalmatie                 | FL-12       | Flacq                                | Lalmatie                 | 8,9           | 10.613     | 1.192,5               |
| L'Avenir                 | MO-05       | Moka                                 | L'Avenir                 | 8,6           | 1.433      | 166,6                 |
| Laventure                | FL-13       | Flacq                                | Laventure                | 7,4           | 3.272      | 442,2                 |
| Le Hochet                | PA-09       | Pamplemousses                        | Le Hochet                | 5,5           | 14.037     | 2.552,2               |
| Le Morne                 | BL-08       | Rivière Noire                        | Le Morne                 | 21,7          | 1.478      | 68,1                  |
| L'Escalier               | GP-SA-2     | Grand Port, Savanne                  | L'Escalier               | 12,3          | 7.579      | 616,2                 |
| Long Mountain            | PA-10       | Pamplemousses                        | Long Mountain            | 13,8          | 7.008      | 507,8                 |
| Mahébourg                | GP-09       | Grand Port                           | Mahébourg                | 2,3           | 13.444     | 5.845,2               |
| Mapou                    | RR-PP-2     | Riviere du Rempart,<br>Pamplemousses | Mapou                    | 9,6           | 1.773      | 184,7                 |
| Mare d'Albert            | GP-10       | Grand Port                           | Mare d'Albert            | 4,6           | 5.210      | 1.132,6               |
| Mare La Chaux            | FL-14       | Flacq                                | Mare La Chaux            | 1,9           | 1.839      | 967,9                 |
| Mare Tabac               | GP-11       | Grand Port                           | Mare Tabac               | 11,1          | 3.148      | 283,6                 |
| Maréchal (Region 2)      | RO-02       | Rodrigues Island                     | Maréchal                 | 14,9          | 6.273      | 421,0                 |
| Médine Camp de<br>Masque | FL-MO-1     | Flacq, Moka                          | Médine Camp de<br>Masque | 9,1           | 7.117      | 782,1                 |
| Melrose                  | MO-06       | Moka                                 | Melrose                  | 4,3           | 2.398      | 557,7                 |
| Midlands                 | PW-03       | Plaines Wilhems                      | Midlands                 | 8,7           | 2.623      | 301,5                 |
| Moka                     | MO-PW-<br>1 | Moka, Plaines<br>Wilhems             | Moka                     | 18,5          | 9.703      | 524,5                 |
| Montagne Blanche         | MO-FL-2     | Moka, Flacq                          | Montagne<br>Blanche      | 19,5          | 8.801      | 451,3                 |
| Morcellement St<br>André | PA-11       | Pamplemousses                        | Morcellement St<br>André | 7,1           | 5.841      | 822,7                 |
| New Grove                | GP-12       | Grand Port                           | New Grove                | 20,6          | 10.964     | 532,2                 |
| Notre Dame               | PA-12       | Pamplemousses                        | Notre Dame               | 4,3           | 5.090      | 1.183,7               |
| Nouvelle<br>Decouverte   | MO-07       | Moka                                 | Nouvelle<br>Decouverte   | 13,6          | 1.993      | 146,5                 |
| Nouvelle France          | GP-13       | Grand Port                           | Nouvelle France          | 17,5          | 7.338      | 419,3                 |
| Old Grand Port           | GP-14       | Grand Port                           | Old Grand Port           | 31,7          | 2.858      | 90,2                  |
| Olivia                   | FL-15       | Flacq                                | Olivia                   | 24,6          | 3.756      | 152,7                 |
| Pamplemousses            | PA-13       | Pamplemousses                        | Pamplemousses            | 13,8          | 9.663      | 700,2                 |
| Petit Bel Air            | GP-15       | Grand Port                           | Petit Bel Air            | 1,5           | 1.662      | 1.108,0               |

| Municipality                | Own     | District                             | Capital                  | Area<br>(km²) | Population | Density<br>(pers/km²) |
|-----------------------------|---------|--------------------------------------|--------------------------|---------------|------------|-----------------------|
| Petit Raffray               | RR-07   | Riviere du Rempart                   | Petit Raffray            | 11,6          | 9.973      | 859,7                 |
| Petite Rivière              | BL-09   | Rivière Noire                        | Petite Rivière           | 3,4           | 4.818      | 1.417,1               |
| Piton                       | RR-PP-3 | Riviere du Rempart,<br>Pamplemousses | Piton                    | 17,1          | 4.936      | 288,7                 |
| Plaine des Papayes          | PA-14   | Pamplemousses                        | Plaine des<br>Papayes    | 8,6           | 7.964      | 926,0                 |
| Plaine Magnien              | GP-16   | Grand Port                           | Plaine Magnien           | 14,2          | 10.062     | 708,6                 |
| Plaines des Roches          | RR-FL-2 | Riviere du Rempart,<br>Flacq         | Plaines des<br>Roches    | 9,1           | 3.983      | 437,7                 |
| Pointe aux Piments          | PA-15   | Pamplemousses                        | Pointe aux<br>Piments    | 7,9           | 7.488      | 947,8                 |
| Port<br>Mathurin (Region 5) | RO-05   | Rodrigues Island                     | Port Mathurin            | 12,5          | 8.004      | 640,3                 |
| Port-Louis                  | PL-01   | Port-Louis                           | Port-Louis               | 62,0          | 140.403    | 2.264,6               |
| Poste de Flacq              | FL-16   | Flacq                                | Poste de Flacq           | 29,2          | 8.281      | 283,6                 |
| Poudre d'Or                 | RR-08   | Riviere du Rempart                   | Poudre d'Or              | 8,5           | 4.541      | 534,2                 |
| Poudre d'Or Hamlet          | RR-09   | Riviere du Rempart                   | Poudre d'Or<br>Hamlet    | 4,4           | 2.582      | 586,8                 |
| Providence                  | MO-08   | Moka                                 | Providence               | 3,8           | 3.605      | 948,7                 |
| Quartier Militaire          | MO-09   | Moka                                 | Quartier<br>Militaire    | 6,9           | 6.542      | 948,1                 |
| Quatre Cocos                | FL-17   | Flacq                                | Quatre Cocos             | 13,7          | 6.357      | 464,0                 |
| Quatre Soeurs               | FL-18   | Flacq                                | Quatre Soeurs            | 5,1           | 3.113      | 610,4                 |
| Quatre-Bornes               | PW-04   | Plaines Wilhems                      | Quatre-Bornes            | 20,1          | 71.076     | 3.536,1               |
| Queen Victoria              | FL-19   | Flacq                                | Queen Victoria           | 20,6          | 2.834      | 137,6                 |
| Richelieu                   | BL-10   | Rivière Noire                        | Richelieu                | 3,4           | 8.880      | 2.611,8               |
| Ripailles                   | PA-MO-1 | Pamplemousses,<br>Moka               | Ripailles                | 3,1           | 1.081      | 348,7                 |
| Rivière des Anguilles       | SA-10   | Savanne                              | Rivière des<br>Anguilles | 10,9          | 4.302      | 394,7                 |
| Rivière des Créoles         | GP-17   | Grand Port                           | Rivière des<br>Créoles   | 6,3           | 3.155      | 500,8                 |
| Rivière du Poste            | GP-SA-3 | Grand Port, Savanne                  | Rivière du Poste         | 5,7           | 2.051      | 359,8                 |
| Rivière du Rempart          | RR-10   | Riviere du Rempart                   | Rivière du<br>Rempart    | 14,6          | 10.664     | 730,4                 |
| Roche Terre                 | RR-11   | Riviere du Rempart                   | Roche Terre              | 2,4           | 3.328      | 1.386,7               |
| Roches Noires               | RR-12   | Riviere du Rempart                   | Roches Noires            | 9,1           | 6.650      | 730,8                 |
| Rose Belle                  | GP-18   | Grand Port                           | Rose Belle               | 9,1           | 11.978     | 1.316,3               |
| Saint Brandon<br>Islands    | СС      | Dependency                           | lle Raphael              | 1,3           | 40         | 30,8                  |
| Saint<br>Gabriel (Region 3) | RO-03   | Rodrigues Island                     | Saint Gabriel            | 15,2          | 8.204      | 539,7                 |
| Sébastopol                  | FL-20   | Flacq                                | Sébastopol               | 25,2          | 5.724      | 227,1                 |

Mauritius Census 2022 - Version 04/16/2025 17:58

| Municipality        | Own     | District                             | Capital                | Area<br>(km²) | Population | Density<br>(pers/km²) |
|---------------------|---------|--------------------------------------|------------------------|---------------|------------|-----------------------|
| Seizieme Mille      | PW-05   | Plaines Wilhems                      | Seizieme Mille         | 24,0          | 2.828      | 117,8                 |
| Souillac            | SA-11   | Savanne                              | Souillac               | 6,0           | 4.941      | 823,5                 |
| St. Aubin           | SA-12   | Savanne                              | St. Aubin              | 30,8          | 1.318      | 42,8                  |
| St. Hubert          | GP-19   | Grand Port                           | St. Hubert             | 35,8          | 3.072      | 85,8                  |
| St. Julien          | FL-21   | Flacq                                | St. Julien             | 16,9          | 2.546      | 150,7                 |
| St. Julien d'Hotman | FL-MO-2 | Flacq, Moka                          | St. Julien<br>d'Hotman | 7,2           | 3.719      | 516,5                 |
| St. Pierre          | MO-10   | Moka                                 | St. Pierre             | 12,8          | 16.025     | 1.252,0               |
| Surinam             | SA-13   | Savanne                              | Surinam                | 9,2           | 10.049     | 1.092,3               |
| Tamarin             | BL-11   | Rivière Noire                        | Tamarin                | 47,7          | 3.757      | 78,8                  |
| Terre Rouge         | PA-16   | Pamplemousses                        | Terre Rouge            | 5,4           | 12.041     | 2.229,8               |
| The Vale            | RR-13   | Riviere du Rempart                   | The Vale               | 11,1          | 4.495      | 405,0                 |
| Triolet             | PA-17   | Pamplemousses                        | Triolet                | 14,9          | 23.179     | 1.555,6               |
| Trois Boutiques     | GP-20   | Grand Port                           | Trois Boutiques        | 29,5          | 5.307      | 179,9                 |
| Trou aux Biches     | PA-18   | Pamplemousses                        | Trou aux Biches        | 2,8           | 2.047      | 731,1                 |
| Trou d'Eau Douce    | FL-22   | Flacq                                | Trou d'Eau<br>Douce    | 11,8          | 5.525      | 468,2                 |
| Tyack               | SA-14   | Savanne                              | Tyack                  | 9,0           | 4.579      | 508,8                 |
| Union Park          | GP-21   | Grand Port                           | Union Park             | 5,0           | 5.489      | 1.097,8               |
| Vacoas/Phoenix      | PW-06   | Plaines Wilhems                      | Vacoas/Phoenix         | 106,0         | 107.433    | 1.013,5               |
| Verdun              | MO-11   | Moka                                 | Verdun                 | 4,1           | 2.175      | 530,5                 |
| Villebague          | PA-RR-1 | Pamplemousses,<br>Rivière du Rempart | Villebague             | 13,2          | 2.736      | 207,3                 |
| Total               |         |                                      |                        | 1.996,2       | 1.233.467  | 617,9                 |