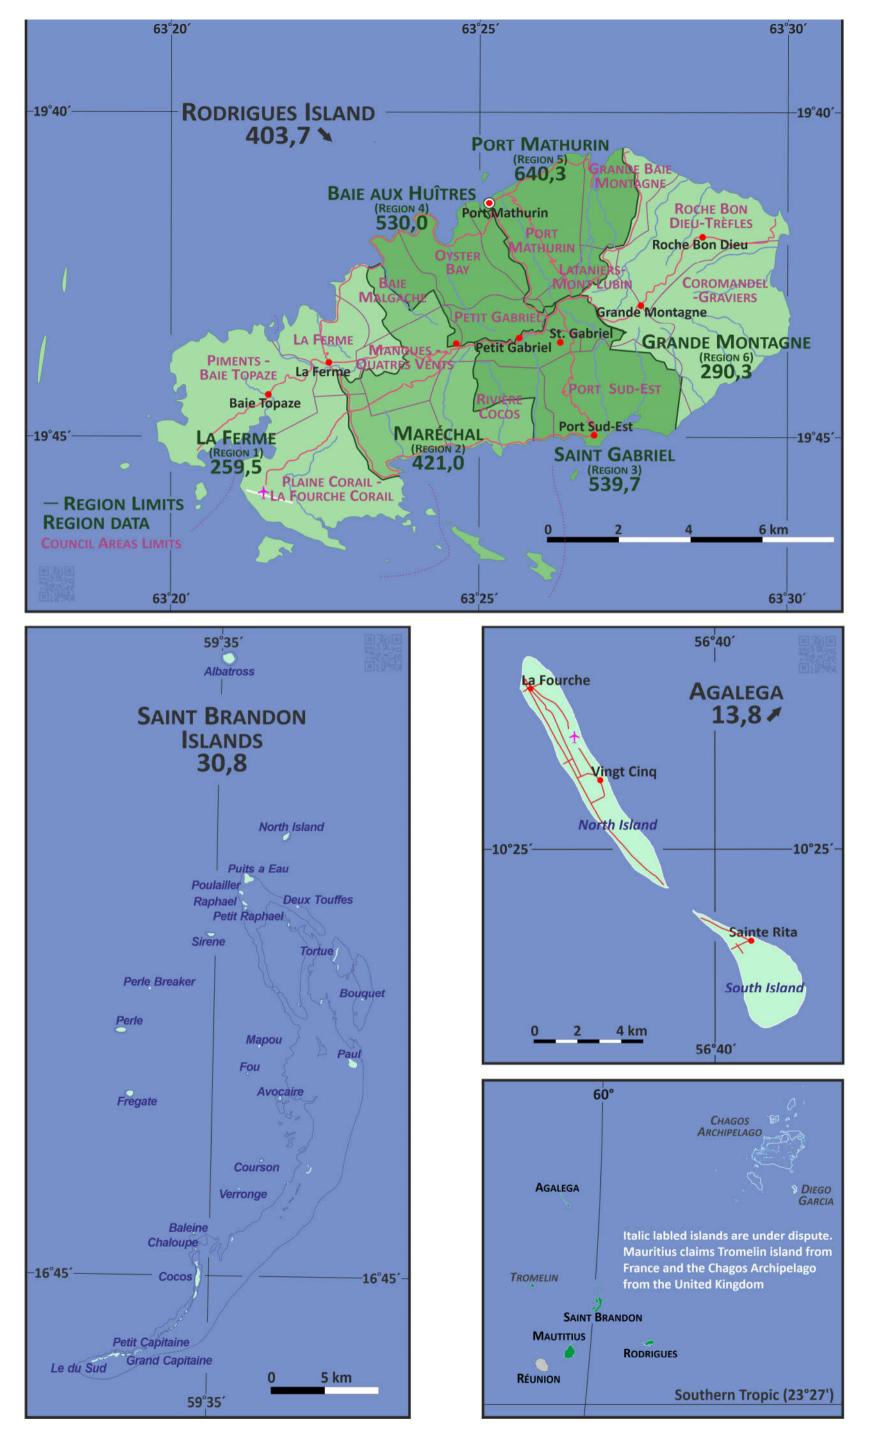

| Municipality                   | Own     | District                     | Capital                   | Area<br>(km²) | Population | Density<br>(pers/km²) |
|--------------------------------|---------|------------------------------|---------------------------|---------------|------------|-----------------------|
| Agalega Islands                | AG      | Dependency                   | Vingt Cinq                | 24,0          | 330        | 13,8                  |
| Albion                         | BL-01   | Rivière Noire                | Albion                    | 17,5          | 7.506      | 428,9                 |
| Amaury                         | RR-FL-1 | Riviere du Rempart,<br>Flacq | Amaury                    | 2,9           | 3.073      | 1.059,7               |
| Amitié                         | RR-01   | Riviere du Rempart           | Amitié                    | 4,7           | 2.587      | 550,4                 |
| Arsenal                        | PA-01   | Pamplemousses                | Arsenal                   | 10,7          | 3.621      | 338,4                 |
| Baie aux Huîtres<br>(Region 4) | RO-04   | Rodrigues Island             | Baie aux Huîtres          | 11,7          | 6.201      | 530,0                 |
| Baie du Cap                    | SA-01   | Savanne                      | Baie du Cap               | 13,7          | 2.433      | 177,6                 |
| Baie du Tombeau                | PA-02   | Pamplemousses                | Baie du<br>Tombeau        | 7,2           | 14.263     | 1.981,0               |
| Bambous                        | BL-02   | Rivière Noire                | Bambous                   | 22,1          | 15.879     | 718,5                 |
| Bambous Virieux                | GP-01   | Grand Port                   | Bambous Virieux           | 7,7           | 1.493      | 193,9                 |
| Bananes                        | GP-02   | Grand Port                   | Bananes                   | 10,1          | 703        | 69,6                  |
| Beau Vallon                    | GP-03   | Grand Port                   | Beau Vallon               | 10,3          | 6.461      | 627,3                 |
| Beau-Bassin/Rose-<br>Hill      | PW-01   | Plaines Wilhems              | Beau-<br>Bassin/Rose-Hill | 20,3          | 92.149     | 4.539,4               |
| Bel Air Rivière Sèche          | FL-01   | Flacq                        | Bel Air Rivière<br>Sèche  | 18,4          | 18.030     | 979,9                 |
| Bel Ombre                      | SA-02   | Savanne                      | Bel Ombre                 | 42,0          | 2.433      | 57,9                  |
| Belle Vue Maurel               | PA-03   | Pamplemousses                | Belle Vue Maurel          | 9,6           | 4.347      | 452,8                 |
| Bénarès                        | SA-03   | Savanne                      | Bénarès                   | 9,0           | 1.969      | 218,8                 |
| Bois Chéri                     | SA-04   | Savanne                      | Bois Chéri                | 34,9          | 3.407      | 97,6                  |
| Bois des<br>Amourettes         | GP-04   | Grand Port                   | Bois des<br>Amourettes    | 8,3           | 1.870      | 225,3                 |
| Bon Accueil                    | FL-02   | Flacq                        | Bon Accueil               | 4,4           | 6.203      | 1.409,8               |
| Bramsthan                      | FL-03   | Flacq                        | Bramsthan                 | 1,6           | 4.267      | 2.666,9               |
| Brisée Verdière                | FL-RR-1 | Flacq, Rivière du<br>Rempart | Brisée Verdière           | 15,8          | 7.744      | 490,1                 |
| Britannia                      | SA-05   | Savanne                      | Britannia                 | 11,3          | 1.502      | 132,9                 |
| Calebasses                     | PA-04   | Pamplemousses                | Calebasses                | 5,7           | 5.418      | 950,5                 |
| Camp Carol                     | GP-05   | Grand Port                   | Camp Carol                | 7,5           | 2.334      | 311,2                 |
| Camp de Masque                 | FL-04   | Flacq                        | Camp de Masque            | 2,8           | 3.106      | 1.109,3               |

| Municipality                  | Own     | District                             | Capital                   | Area<br>(km²) | Population | Density<br>(pers/km²) |
|-------------------------------|---------|--------------------------------------|---------------------------|---------------|------------|-----------------------|
| Camp de Masque<br>Pavé        | FL-05   | Flacq                                | Camp de Masque<br>Pavé    | 10,3          | 4.065      | 394,7                 |
| Camp Diable                   | SA-06   | Savanne                              | Camp Diable               | 7,3           | 4.886      | 669,3                 |
| Camp Ithier                   | FL-06   | Flacq                                | Camp Ithier               | 5,5           | 4.805      | 873,6                 |
| Camp Thorel                   | MO-01   | Moka                                 | Camp Thorel               | 17,8          | 2.030      | 114,0                 |
| Cap Malheureux                | RR-02   | Riviere du Rempart                   | Cap Malheureux            | 10,1          | 5.740      | 568,3                 |
| Cascavelle                    | BL-PW-1 | Rivière Noire,<br>Plaines Wilhems    | Cascavelle                | 18,8          | 3.121      | 166,0                 |
| Case Noyale                   | BL-03   | Rivière Noire                        | Case Noyale               | 10,6          | 1.687      | 159,2                 |
| Centre de Flacq               | FL-07   | Flacq                                | Centre de Flacq           | 20,1          | 16.310     | 811,4                 |
| Chamarel                      | BL-SA-1 | Rivière Noire,<br>Savanne            | Chamarel                  | 29,3          | 755        | 25,8                  |
| Chamouny                      | SA-07   | Savanne                              | Chamouny                  | 18,6          | 4.533      | 243,7                 |
| Chemin Grenier                | SA-08   | Savanne                              | Chemin Grenier            | 8,4           | 12.780     | 1.521,4               |
| Clémencia                     | FL-08   | Flacq                                | Clémencia                 | 16,0          | 1.872      | 117,0                 |
| Cluny                         | GP-06   | Grand Port                           | Cluny                     | 11,1          | 1.931      | 174,0                 |
| Congomah                      | PA-05   | Pamplemousses                        | Congomah                  | 8,7           | 1.875      | 215,5                 |
| Cottage                       | RR-03   | Riviere du Rempart                   | Cottage                   | 3,3           | 4.733      | 1.434,2               |
| Crève Coeur                   | PA-06   | Pamplemousses                        | Crève Coeur               | 6,6           | 2.743      | 415,6                 |
| Curepipe                      | PW-02   | Plaines Wilhems                      | Curepipe                  | 23,6          | 70.008     | 2.966,4               |
| Dagotière                     | MO-02   | Moka                                 | Dagotière                 | 10,8          | 7.544      | 698,5                 |
| D'Épinay                      | PA-07   | Pamplemousses                        | D'Épinay                  | 15,4          | 6.439      | 418,1                 |
| Dubreuil                      | MO-FL-1 | Moka, Flacq                          | Dubreuil                  | 80,2          | 3.421      | 42,7                  |
| Écroignard                    | FL-09   | Flacq                                | Écroignard                | 2,2           | 2.520      | 1.145,5               |
| Espérance                     | MO-03   | Moka                                 | Espérance                 | 7,7           | 1.875      | 243,5                 |
| Espérance<br>Trébuchet        | RR-04   | Riviere du Rempart                   | Espérance<br>Trébuchet    | 2,3           | 2.215      | 963,0                 |
| Flic en Flac                  | BL-04   | Rivière Noire                        | Flic en Flac              | 21,2          | 3.917      | 184,8                 |
| Fond du Sac                   | PA-08   | Pamplemousses                        | Fond du Sac               | 10,7          | 5.550      | 518,7                 |
| Goodlands                     | RR-05   | Riviere du Rempart                   | Goodlands                 | 16,8          | 21.103     | 1.256,1               |
| Grand Baie                    | RR-PP-1 | Riviere du Rempart,<br>Pamplemousses | Grand Baie                | 14,8          | 11.239     | 759,4                 |
| Grand Bel Air                 | GP-07   | Grand Port                           | Grand Bel Air             | 2,8           | 1.505      | 537,5                 |
| Grand Bois                    | SA-09   | Savanne                              | Grand Bois                | 5,9           | 4.836      | 819,7                 |
| Grand Gaube                   | RR-06   | Riviere du Rempart                   | Grand Gaube               | 6,2           | 7.852      | 1.266,5               |
| Grand River South<br>East     | FL-10   | Flacq                                | Grand River<br>South East | 9,5           | 2.121      | 223,3                 |
| Grand Sable                   | GP-08   | Grand Port                           | Grand Sable               | 5,1           | 1.988      | 389,8                 |
| Grande Montagne<br>(Region 6) | RO-06   | Rodrigues Island                     | Grande<br>Montagne        | 25,3          | 7.344      | 290,3                 |
| Grande Retraite               | FL-11   | Flacq                                | Grande Retraite           | 6,9           | 2.568      | 372,2                 |

| Municipality             | Own         | District                             | Capital                  | Area<br>(km²) | Population | Density<br>(pers/km²) |
|--------------------------|-------------|--------------------------------------|--------------------------|---------------|------------|-----------------------|
| Grande Rivière<br>Noire  | BL-05       | Rivière Noire                        | Grande Rivière<br>Noire  | 43,7          | 2.972      | 68,0                  |
| Gros Cailloux            | BL-06       | Rivière Noire                        | Gros Cailloux            | 15,4          | 4.086      | 265,3                 |
| La Ferme (Region 1)      | RO-01       | Rodrigues Island                     | La Ferme                 | 29,2          | 7.578      | 259,5                 |
| La Flora                 | GP-SA-1     | Grand Port, Savanne                  | La Flora                 | 4,2           | 2.992      | 712,4                 |
| La Gaulette              | BL-07       | Rivière Noire                        | La Gaulette              | 9,2           | 2.514      | 273,3                 |
| La Laura - Malenga       | MO-04       | Moka                                 | La Laura -<br>Malenga    | 4,8           | 3.291      | 685,6                 |
| Lalmatie                 | FL-12       | Flacq                                | Lalmatie                 | 8,9           | 10.613     | 1.192,5               |
| L'Avenir                 | MO-05       | Moka                                 | L'Avenir                 | 8,6           | 1.433      | 166,6                 |
| Laventure                | FL-13       | Flacq                                | Laventure                | 7,4           | 3.272      | 442,2                 |
| Le Hochet                | PA-09       | Pamplemousses                        | Le Hochet                | 5,5           | 14.037     | 2.552,2               |
| Le Morne                 | BL-08       | Rivière Noire                        | Le Morne                 | 21,7          | 1.478      | 68,1                  |
| L'Escalier               | GP-SA-2     | Grand Port, Savanne                  | L'Escalier               | 12,3          | 7.579      | 616,2                 |
| Long Mountain            | PA-10       | Pamplemousses                        | Long Mountain            | 13,8          | 7.008      | 507,8                 |
| Mahébourg                | GP-09       | Grand Port                           | Mahébourg                | 2,3           | 13.444     | 5.845,2               |
| Mapou                    | RR-PP-2     | Riviere du Rempart,<br>Pamplemousses | Mapou                    | 9,6           | 1.773      | 184,7                 |
| Mare d'Albert            | GP-10       | Grand Port                           | Mare d'Albert            | 4,6           | 5.210      | 1.132,6               |
| Mare La Chaux            | FL-14       | Flacq                                | Mare La Chaux            | 1,9           | 1.839      | 967,9                 |
| Mare Tabac               | GP-11       | Grand Port                           | Mare Tabac               | 11,1          | 3.148      | 283,6                 |
| Maréchal (Region 2)      | RO-02       | Rodrigues Island                     | Maréchal                 | 14,9          | 6.273      | 421,0                 |
| Médine Camp de<br>Masque | FL-MO-1     | Flacq, Moka                          | Médine Camp de<br>Masque | 9,1           | 7.117      | 782,1                 |
| Melrose                  | MO-06       | Moka                                 | Melrose                  | 4,3           | 2.398      | 557,7                 |
| Midlands                 | PW-03       | Plaines Wilhems                      | Midlands                 | 8,7           | 2.623      | 301,5                 |
| Moka                     | MO-PW-<br>1 | Moka, Plaines<br>Wilhems             | Moka                     | 18,5          | 9.703      | 524,5                 |
| Montagne Blanche         | MO-FL-2     | Moka, Flacq                          | Montagne<br>Blanche      | 19,5          | 8.801      | 451,3                 |
| Morcellement St<br>André | PA-11       | Pamplemousses                        | Morcellement St<br>André | 7,1           | 5.841      | 822,7                 |
| New Grove                | GP-12       | Grand Port                           | New Grove                | 20,6          | 10.964     | 532,2                 |
| Notre Dame               | PA-12       | Pamplemousses                        | Notre Dame               | 4,3           | 5.090      | 1.183,7               |
| Nouvelle<br>Decouverte   | MO-07       | Moka                                 | Nouvelle<br>Decouverte   | 13,6          | 1.993      | 146,5                 |
| Nouvelle France          | GP-13       | Grand Port                           | Nouvelle France          | 17,5          | 7.338      | 419,3                 |
| Old Grand Port           | GP-14       | Grand Port                           | Old Grand Port           | 31,7          | 2.858      | 90,2                  |
| Olivia                   | FL-15       | Flacq                                | Olivia                   | 24,6          | 3.756      | 152,7                 |
| Pamplemousses            | PA-13       | Pamplemousses                        | Pamplemousses            | 13,8          | 9.663      | 700,2                 |
| Petit Bel Air            | GP-15       | Grand Port                           | Petit Bel Air            | 1,5           | 1.662      | 1.108,0               |

| Municipality                | Own     | District                             | Capital                  | Area<br>(km²) | Population | Density<br>(pers/km²) |
|-----------------------------|---------|--------------------------------------|--------------------------|---------------|------------|-----------------------|
| Petit Raffray               | RR-07   | Riviere du Rempart                   | Petit Raffray            | 11,6          | 9.973      | 859,7                 |
| Petite Rivière              | BL-09   | Rivière Noire                        | Petite Rivière           | 3,4           | 4.818      | 1.417,1               |
| Piton                       | RR-PP-3 | Riviere du Rempart,<br>Pamplemousses | Piton                    | 17,1          | 4.936      | 288,7                 |
| Plaine des Papayes          | PA-14   | Pamplemousses                        | Plaine des<br>Papayes    | 8,6           | 7.964      | 926,0                 |
| Plaine Magnien              | GP-16   | Grand Port                           | Plaine Magnien           | 14,2          | 10.062     | 708,6                 |
| Plaines des Roches          | RR-FL-2 | Riviere du Rempart,<br>Flacq         | Plaines des<br>Roches    | 9,1           | 3.983      | 437,7                 |
| Pointe aux Piments          | PA-15   | Pamplemousses                        | Pointe aux<br>Piments    | 7,9           | 7.488      | 947,8                 |
| Port<br>Mathurin (Region 5) | RO-05   | Rodrigues Island                     | Port Mathurin            | 12,5          | 8.004      | 640,3                 |
| Port-Louis                  | PL-01   | Port-Louis                           | Port-Louis               | 62,0          | 140.403    | 2.264,6               |
| Poste de Flacq              | FL-16   | Flacq                                | Poste de Flacq           | 29,2          | 8.281      | 283,6                 |
| Poudre d'Or                 | RR-08   | Riviere du Rempart                   | Poudre d'Or              | 8,5           | 4.541      | 534,2                 |
| Poudre d'Or Hamlet          | RR-09   | Riviere du Rempart                   | Poudre d'Or<br>Hamlet    | 4,4           | 2.582      | 586,8                 |
| Providence                  | MO-08   | Moka                                 | Providence               | 3,8           | 3.605      | 948,7                 |
| Quartier Militaire          | MO-09   | Moka                                 | Quartier<br>Militaire    | 6,9           | 6.542      | 948,1                 |
| Quatre Cocos                | FL-17   | Flacq                                | Quatre Cocos             | 13,7          | 6.357      | 464,0                 |
| Quatre Soeurs               | FL-18   | Flacq                                | Quatre Soeurs            | 5,1           | 3.113      | 610,4                 |
| Quatre-Bornes               | PW-04   | Plaines Wilhems                      | Quatre-Bornes            | 20,1          | 71.076     | 3.536,1               |
| Queen Victoria              | FL-19   | Flacq                                | Queen Victoria           | 20,6          | 2.834      | 137,6                 |
| Richelieu                   | BL-10   | Rivière Noire                        | Richelieu                | 3,4           | 8.880      | 2.611,8               |
| Ripailles                   | PA-MO-1 | Pamplemousses,<br>Moka               | Ripailles                | 3,1           | 1.081      | 348,7                 |
| Rivière des Anguilles       | SA-10   | Savanne                              | Rivière des<br>Anguilles | 10,9          | 4.302      | 394,7                 |
| Rivière des Créoles         | GP-17   | Grand Port                           | Rivière des<br>Créoles   | 6,3           | 3.155      | 500,8                 |
| Rivière du Poste            | GP-SA-3 | Grand Port, Savanne                  | Rivière du Poste         | 5,7           | 2.051      | 359,8                 |
| Rivière du Rempart          | RR-10   | Riviere du Rempart                   | Rivière du<br>Rempart    | 14,6          | 10.664     | 730,4                 |
| Roche Terre                 | RR-11   | Riviere du Rempart                   | Roche Terre              | 2,4           | 3.328      | 1.386,7               |
| Roches Noires               | RR-12   | Riviere du Rempart                   | Roches Noires            | 9,1           | 6.650      | 730,8                 |
| Rose Belle                  | GP-18   | Grand Port                           | Rose Belle               | 9,1           | 11.978     | 1.316,3               |
| Saint Brandon<br>Islands    | СС      | Dependency                           | lle Raphael              | 1,3           | 40         | 30,8                  |
| Saint<br>Gabriel (Region 3) | RO-03   | Rodrigues Island                     | Saint Gabriel            | 15,2          | 8.204      | 539,7                 |
| Sébastopol                  | FL-20   | Flacq                                | Sébastopol               | 25,2          | 5.724      | 227,1                 |