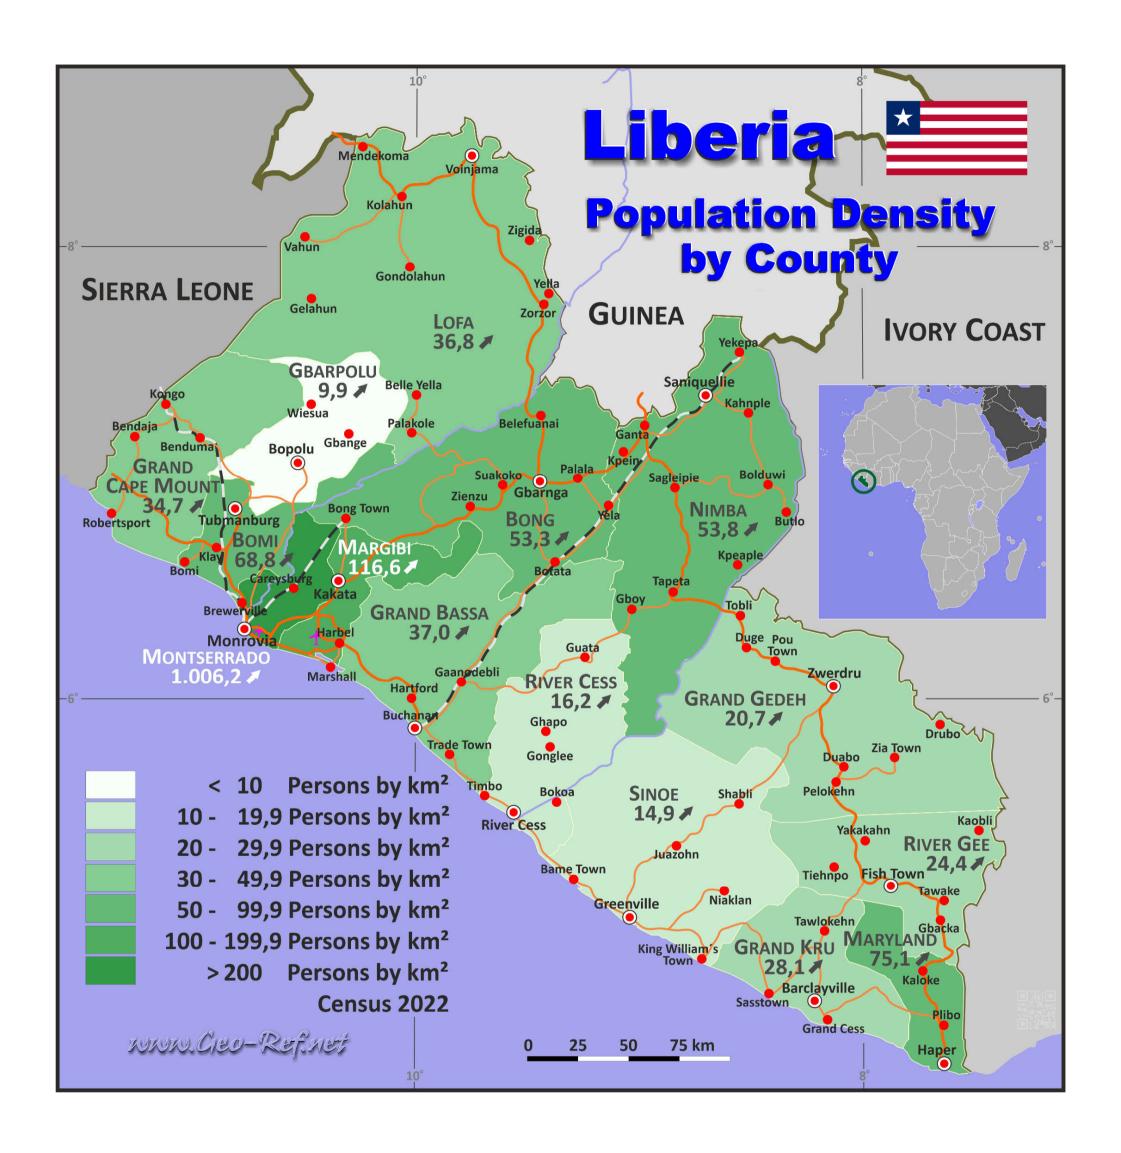

## **Administrative division Liberia**

## **Division by County**

## Census 2022

| County           | ISO<br>3166-2 | Capital      | Area<br>km² | Population | Density<br>Persons/km <sup>2</sup> |
|------------------|---------------|--------------|-------------|------------|------------------------------------|
| Bomi             | LR-BM         | Tubmanburg   | 1.942       | 133.705    | 68,8                               |
| Bong             | LR-BG         | Gbarnga      | 8.772       | 467.561    | 53,3                               |
| Gbarpolu         | LR-GP         | Bopulu       | 9.689       | 95.995     | 9,9                                |
| Grand Bassa      | LR-GB         | Buchanan     | 7.936       | 293.689    | 37,0                               |
| Grand Cape Mount | LR-CM         | Robertsport  | 5.162       | 178.867    | 34,7                               |
| Grand Gedeh      | LR-GG         | Zwedru       | 10.484      | 216.692    | 20,7                               |
| Grand Kru        | LR-GK         | Barclayville | 3.895       | 109.342    | 28,1                               |
| Lofa             | LR-LO         | Voinjama     | 9.982       | 367.376    | 36,8                               |
| Margibi          | LR-MG         | Kakata       | 2616        | 304.946    | 116,6                              |
| Maryland         | LR-MY         | Harper       | 2.297       | 172.587    | 75,1                               |
| Montserrado      | LR-MO         | Bensonville  | 1.909       | 1.920.965  | 1.006,3                            |
| Nimba            | LR-NI         | Sanniquellie | 11.551      | 621.841    | 53,8                               |
| River Cess       | LR-RI         | River Cess   | 5.594       | 90.819     | 16,2                               |
| River Gee        | LR-RG         | Fish Town    | 5.113       | 124.653    | 24,4                               |
| Sinoe            | LR-SI         | Greenville   | 10.137      | 151.149    | 14,9                               |
| Total            |               |              | 97.079      | 5.250.187  | 54,1                               |