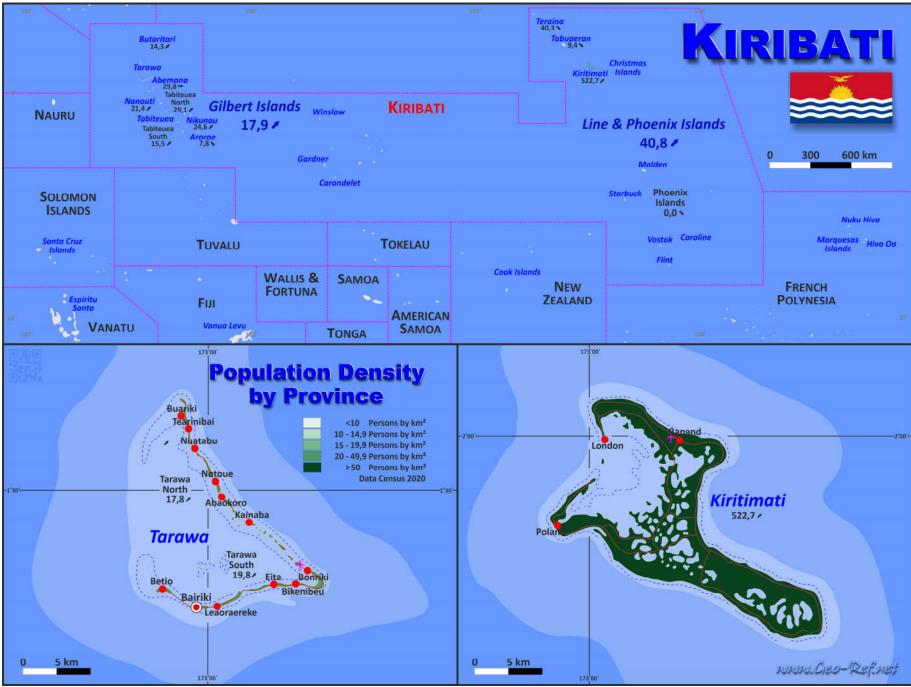

We have published on the country page usually the population density of the country, the mostly interesting thematic map. But the real power of our offer consists in the display of your own data, drawing so your own maps with your results or relevant data.