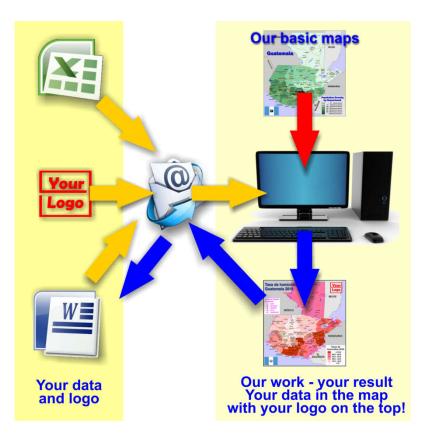

We have published on the country page usually the population density of the country, the mostly interesting thematic map. But the real power of our offer consists in the display of your own data, drawing so your own maps with your results or relevant data.

So it works:

**Please** <u>visit the corresponding page for our detailed conditions of service and supply.</u> The price of a thematic map is visible on the corresponding country page.

Visit our page Services to find out about our additional services.