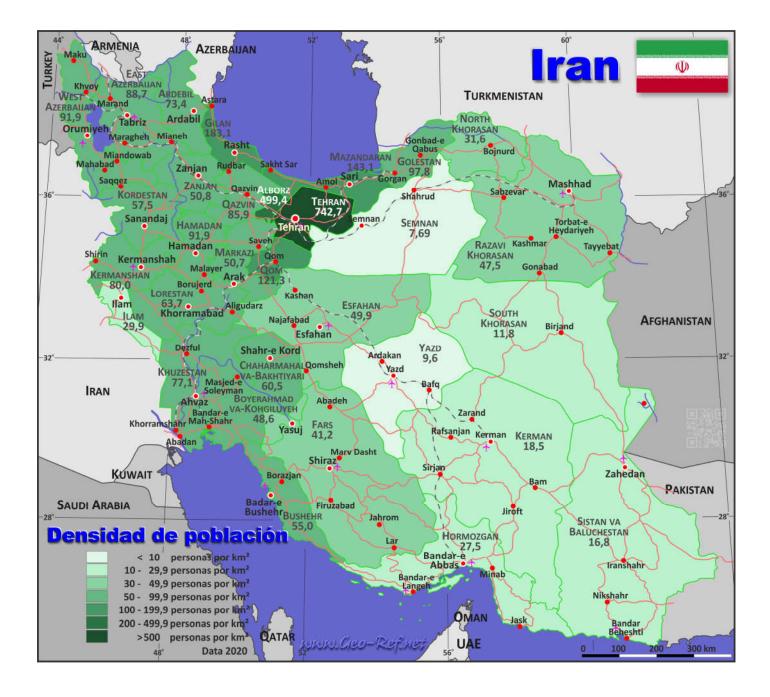

We have published on the country page usually the population density of the country, the mostly interesting thematic map. But the real power of our offer consists in the display of your own data, drawing so your own maps with your results or relevant data.