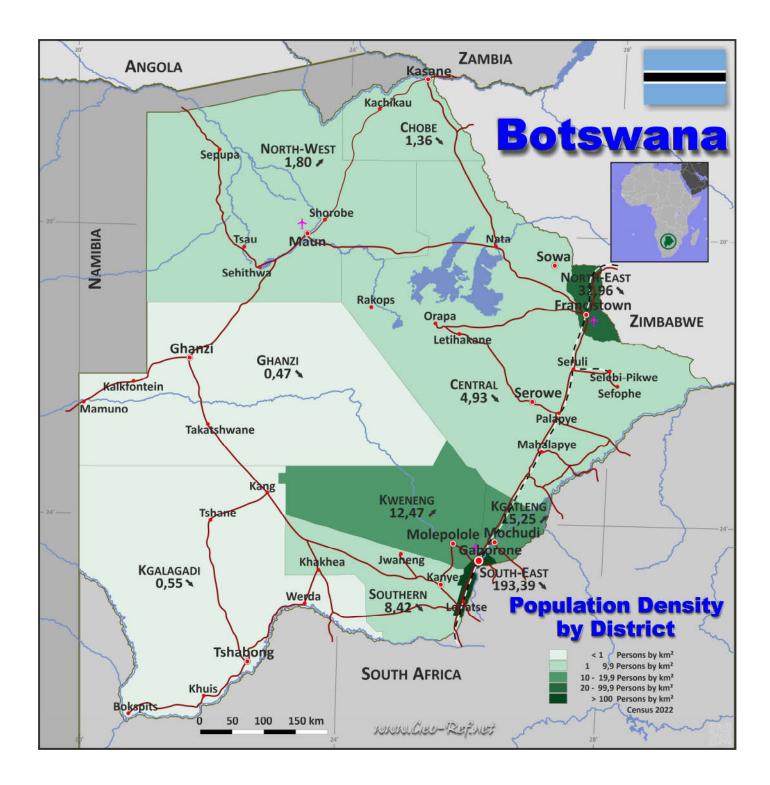

## **Division by District**

| District   | ISO<br>3166-2 | Capital    | Area<br>km² | Population | Density<br>Persons/km <sup>2</sup> |
|------------|---------------|------------|-------------|------------|------------------------------------|
| Central    | BW-CE         | Serowe     | 142.302     | 700.908    | 4,93                               |
| Chobe      | BW-CH         | Kasane     | 20.800      | 28.388     | 1,36                               |
| Ghanzi     | BW-GH         | Ghanzi     | 117.910     | 55.884     | 0,47                               |
| Kgalagadi  | BW-KG         | Tshabong   | 105.200     | 58.375     | 0,55                               |
| Kgatleng   | BW-KL         | Mochudi    | 7.960       | 121.411    | 15,25                              |
| Kweneng    | BW-KW         | Molepolole | 31.100      | 387.703    | 12,47                              |
| North-East | BW-NE         | Masunga    | 5.199       | 171.354    | 32,96                              |
| North-West | BW-NW         | Maun       | 109.130     | 196.574    | 1,80                               |
| Southern   | BW-SE         | Kanye      | 28.570      | 240.544    | 8,42                               |
| South-East | BW-SE         | Ramotswa   | 1.991       | 385.038    | 193,39                             |
| Total      |               |            | 570.162     | 2.346.179  | 4,11                               |