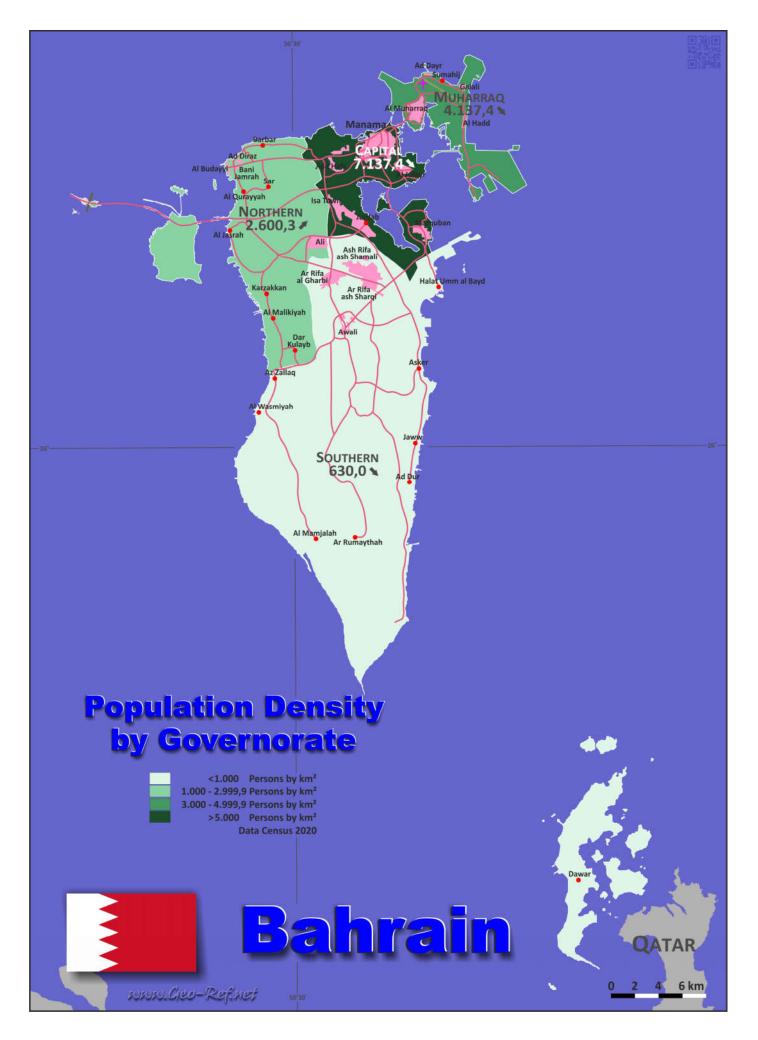

We have published on the country page usually the population density of the country, the mostly interesting thematic map. But the real power of our offer consists in the display of your own data, drawing so your own maps with your results or relevant data.