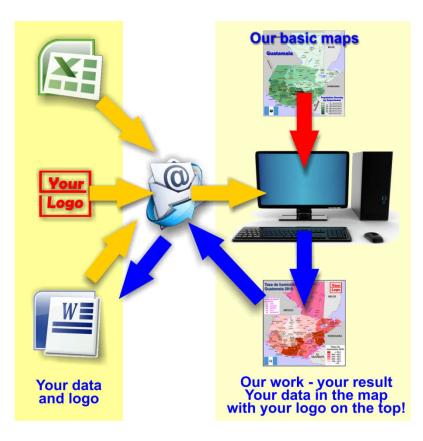

We have published on the country page usually the population density of the country, the mostly interesting thematic map. But the real power of our offer consists in the display of your own data, drawing so your own maps with your results or relevant data.

So it works:

**Please** <u>visit the corresponding page for our detailed conditions of service and supply.</u> The price of a thematic map is visible on the corresponding country page.

Visit our page Services to find out about our additional services.