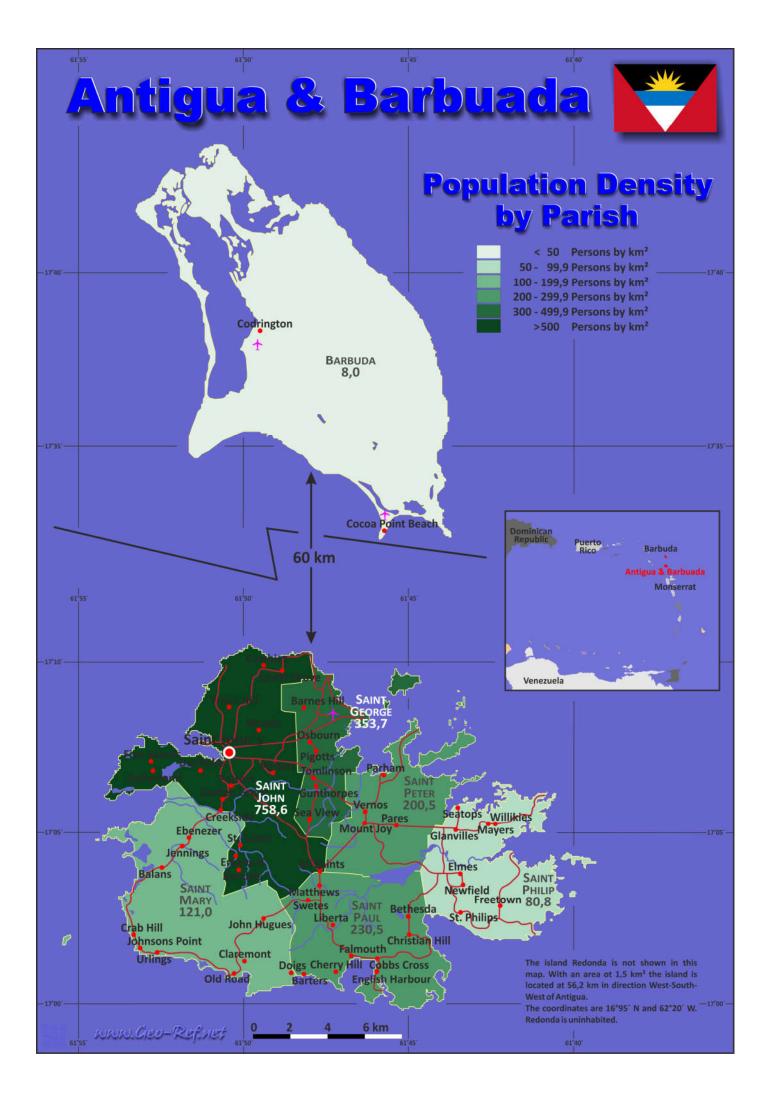

We have published on the country page usually the population density of the country, the mostly interesting thematic map. But the real power of our offer consists in the display of your own data, drawing so your own maps with your results or relevant data.