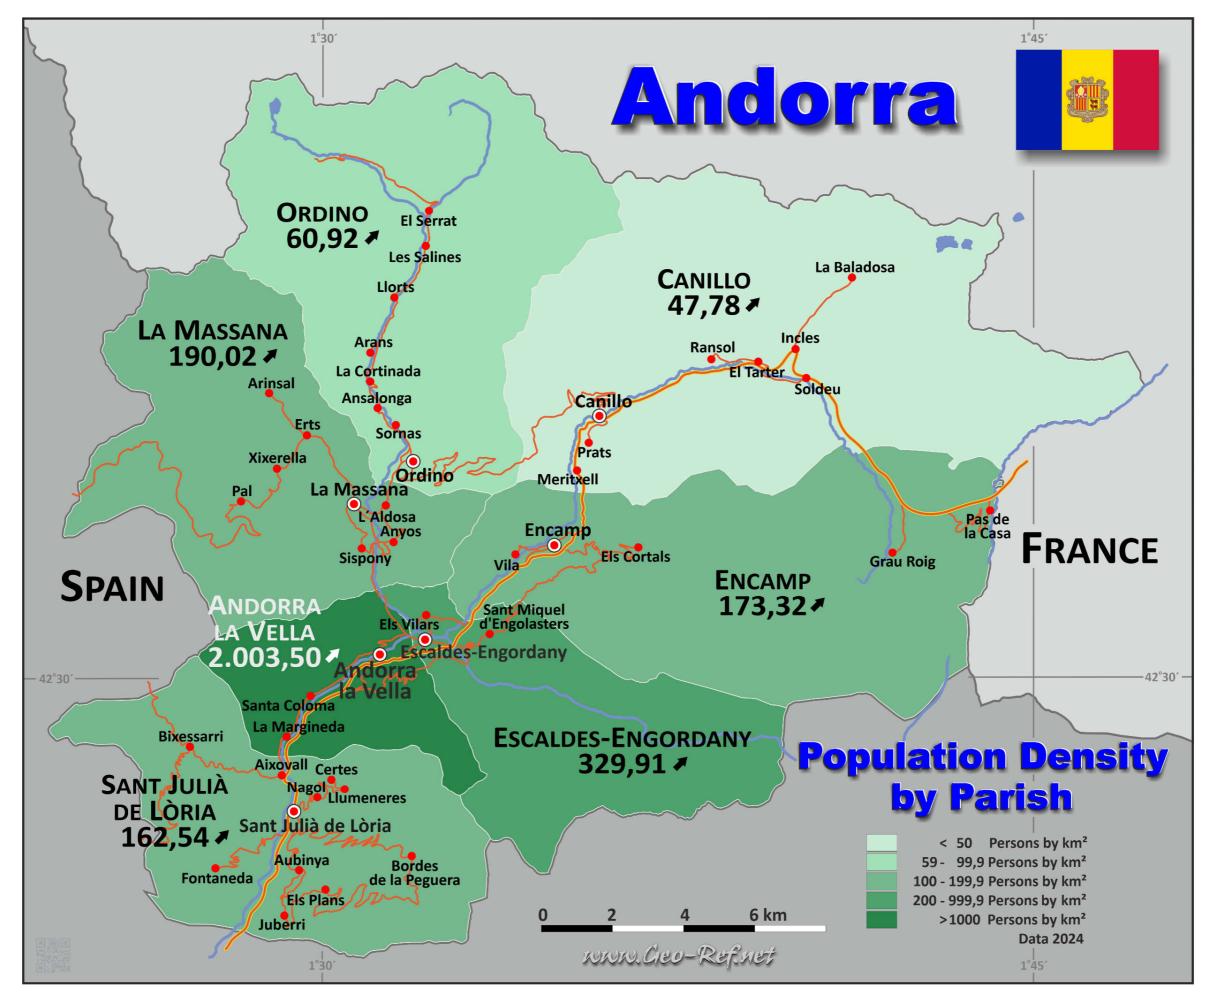

## **Administrative division Andorra**

## **Division by Parish**

## **Estimation 2024**

| Parish              | ISO<br>3166-2 | Capital             | Area<br>km² | Population | Density<br>Persons/km² |
|---------------------|---------------|---------------------|-------------|------------|------------------------|
| Andorra la Vella    | AD-07         | Andorra la Vella    | 12          | 24.042     | 2.003,50               |
| Canillo             | AD-02         | Canillo             | 121         | 5.781      | 47,78                  |
| Encamp              | AD-03         | Encamp              | 74          | 12.826     | 173,32                 |
| Escaldes-Engordany  | AD-08         | Escaldes-Engordany  | 47          | 15.506     | 329,91                 |
| La Massana          | AD-04         | La Massana          | 61          | 11.591     | 190,02                 |
| Ordino              | AD-05         | Ordino              | 89          | 5.440      | 60,92                  |
| Sant Julià de Lòria | AD-06         | Sant Julià de Lòria | 61          | 9.915      | 162,54                 |
| Total               |               |                     | 465         | 85.101     | 182,89                 |